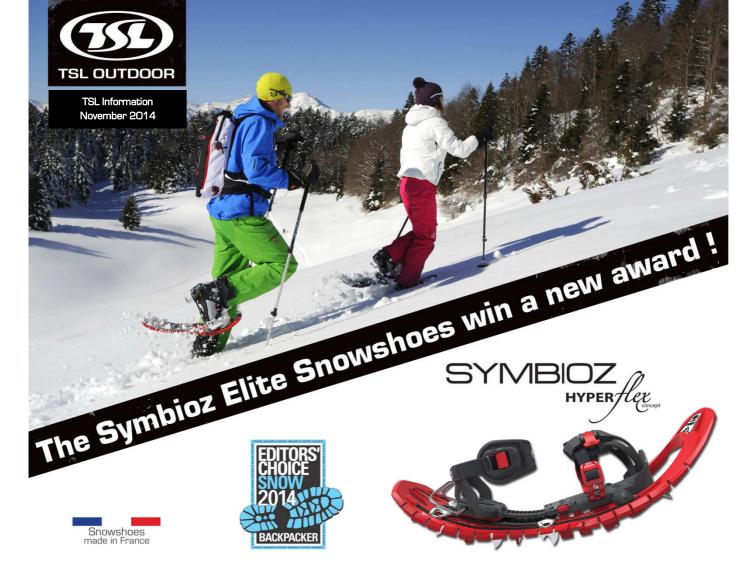

## **AWARD EDITORS' CHOICE SNOW 2014**

For those who do not yet know the Symbioz is undoubtedly snowshoeing the future!

Historically, the market has adapted to the structure of the field and the shape of the snowshoe. But today it is the reverse. With Symbioz is it that fits your approach and land in which you operate is not well ... The unconstrained with incomparable lightness, **outstanding grip** and a place of **all-natural foot**. You finally here in total harmony with nature.

This revolution in the world of snowshoeing is upon us.
It is in this sense that TSL SNOWSHOES received in the **United States**, **AWARD EDITORS' CHOICE SNOW prestigious 2014 BACKPACKER** magazine and website. This magazine is a benchmark in the outdoor environment. " A radical innovation in the middle of the snowshoe making the Symbioz ELITE one of the best

Symbioz

models that we have not seen" [Backpacker.com].

This award reinforces our desire to progress to bring more innovation to consumers. Symbioz new models have emerged as such as the recently Symbioz Expert or **Symbioz Racing**, which will to talk about it very soon in the middle of the race snowshoe.